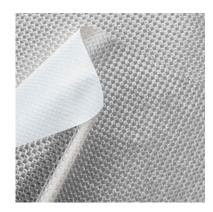

# SILVER - 850/216

Collection: Pret a porter

Range: Silver Colour: Silver

Type of embossing Geometric GRAIN: Fibra di carbonio Texture: 216

| SUBSTANCES | SIZE MACHINE        | DIREC VERSO | MINIMUM ORDER | PACKING |
|------------|---------------------|-------------|---------------|---------|
| 120gsm     | Foglio 70cmx100cm 1 | .00 Bianco  | o 125Fogli    | Foglio  |