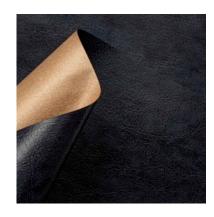

# ANIMALIER / Struzzo - 918/205 - 100 FEMA I

**Collection**: Pret a porter **Range**: Animalier

Colour: Blue

Type of embossingLeather - Animal print

GRAIN: Pelle pieno fiore
Texture: 205

| SUBSTANCES | SIZE MACHII       | NE DIREC VERSO | MINIMUM ORDER | PACKING |
|------------|-------------------|----------------|---------------|---------|
| 110gsm     | Foglio 70cmx100cm | 100 Natura     | le 125Fogli   | Foglio  |