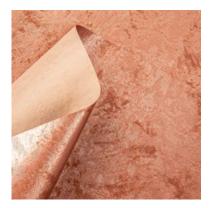

# COPPERS – 1326/85 – 100% Recycled

Collection: Pret a porter Range: Coppers Colour: Young copper Type of embossingBush-hammered GRAIN: Giapponese Texture: 85

| SUBSTANCES | SIZE MACHIN       | NE DIREC | VERSO | MINIMUM ORDER | PACKING |
|------------|-------------------|----------|-------|---------------|---------|
| 110gsm     | Foglio 70cmx100cm | 100      | Avana | 125Fogli      | Foglio  |