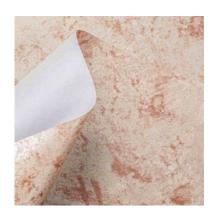

# COPPERS - 1354/85

Collection: Pret a porter

Range: Coppers
Colour: Rame bianco

Type of embossingBush-hammered

GRAIN: Giapponese Texture: 85

| SUBSTANCES | SIZE MACHIN       | E DIREC | VERSO  | MINIMUM ORDER | PACKING |
|------------|-------------------|---------|--------|---------------|---------|
| 110gsm     | Foglio 70cmx100cm | 100     | Bianco | 125Fogli      | Foglio  |