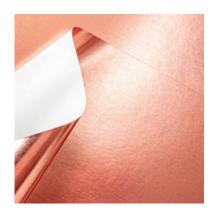

# COPPERS - 2013/76

Collection: Pret a porter

Range: Coppers Colour: Copper

Type of embossingCanvases

**GRAIN**: Raso

Texture: 76

| SUBSTANCES | SIZE MACHINI      | E DIREC VE | RSO MINIMUM ORD | ER PACKING |
|------------|-------------------|------------|-----------------|------------|
| 120gsm     | Foglio 70cmx100cm | 100 Bio    | anco 125Fogli   | Foglio     |