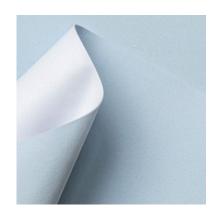

# VELVET - V32 VI

Collection: Pret a porter

Range: Velvet

Colour: Light heavenly

| SUBSTANCES | SIZE MACHIN       | E DIREC | VERSO  | MINIMUM ORDER | PACKING |
|------------|-------------------|---------|--------|---------------|---------|
| 150gsm     | Foglio 72cmx102cm | 102     | Bianco | 100Fogli      | Foglio  |