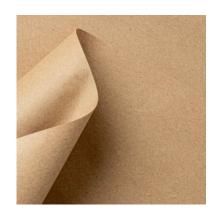

# KIND / R Bases 100% Recycled - 1218

Collection: Pret a porter

Range: Kind

Colour: Natural brown

| SUBSTANCES | SIZE MACHIN       | E DIREC | VERSO | MINIMUM ORDER | PACKING |
|------------|-------------------|---------|-------|---------------|---------|
| 90gsm      | Foglio 70cmx100cm | 100     | Avana | 125Fogli      | Foglio  |