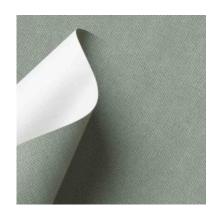

# KIND / Linen 100% Recycled - 5210/6: KIND / Line

Collection: Pret a porter

Range: Kind Colour: Green

Type of embossingCanvases

**GRAIN**: Buckram

Texture: 62

| SUBSTANCES | SIZE MACHII       | NE DIREC VERSO | MINIMUM ORDER | PACKING |
|------------|-------------------|----------------|---------------|---------|
| 120gsm     | Foglio 72cmx102cm | 102 Naturale   | 125Fogli      | Foglio  |