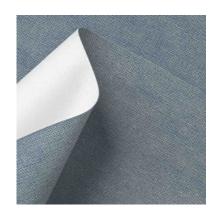

# KIND / Linen 100% Recycled - 5206/6 KEMA

Collection: Pret a porter

Range: Kind Colour: Blue

Type of embossingCanvases

**GRAIN**: Buckram

Texture: 62

| SUBSTANCES | SIZE MACHII       | NE DIREC VERSO | MINIMUM ORDER | PACKING |
|------------|-------------------|----------------|---------------|---------|
| 120gsm     | Foglio 72cmx102cm | 102 Naturale   | 125Fogli      | Foglio  |