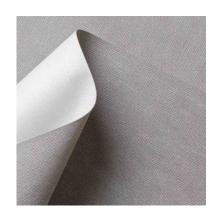

# KIND / Linen 100% Recycled - 5204/6 FEMA

Collection: Pret a porter

Range: Kind Colour: Brown

Type of embossingCanvases

**GRAIN**: Buckram

Texture: 62

| SUBSTANCES | SIZE MACHIN       | NE DIREC VERSO | MINIMUM ORDER | PACKING |
|------------|-------------------|----------------|---------------|---------|
| 120gsm     | Foglio 72cmx102cm | 102 Naturale   | 125Fogli      | Foglio  |