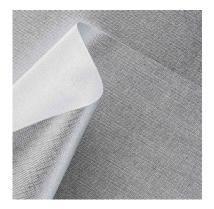

# SILVER - 850/62

Collection: Pret a porter Range: Silver Colour: Silver Type of embossingCanvases GRAIN: Buckram Texture: 62

| SUBSTANCES | SIZE MACHIN       | NE DIREC | VERSO  | MINIMUM ORDER | PACKING |
|------------|-------------------|----------|--------|---------------|---------|
| 120gsm     | Foglio 70cmx100cm | 100      | Bianco | 125Fogli      | Foglio  |