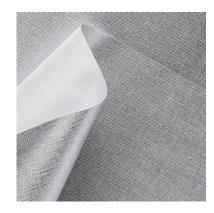

# METALLIC - 850/62

Collection: Pret a porter

Range: Metallic Colour: Silver

Type of embossingCanvases

**GRAIN**: Buckram

Texture: 62

| SUBSTANCES | SIZE MACHINI      | E DIREC VE | RSO MINIMUM ORD | ER PACKING |
|------------|-------------------|------------|-----------------|------------|
| 120gsm     | Foglio 70cmx100cm | 100 Bio    | anco 125Fogli   | Foglio     |